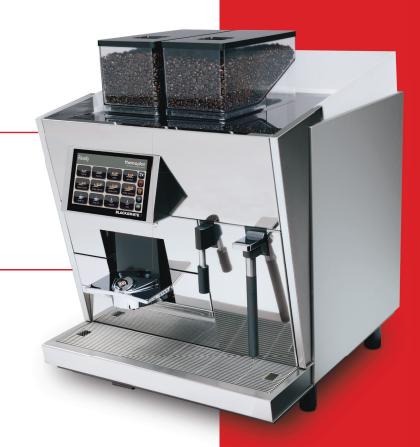

## THERMOPLAN B&W3 CTS2

Quality at the touch of a button. Customised coffee at scale.

- Made to last the Black&White 3 is built to last durable aluminium grinders, ceramic burrs and a solid stainless steel chassis guarantee durability and reliability. Clever modularity also allows front-end module access, minimising down time.
- Versatility and menu flexibility a wide range of popular drinks, and a customisable LED colour touch screen means the B&W3 can help you deliver a complete coffee offer.
- Coffee at scale a blend of innovative espresso technology, including a high capacity 4 litre boiler, paired with barista experience allows operators to delivers a range of drink options at volume.
- Key features automated cleaning, exchangeable modular design, cost-cutting 'energy save' technology, made in Switzerland and cool touch steam wand.

## THERMOPLAN B&W3 CTS2

Quality at the touch of a button. Customised coffee at scale.

CAPACITY AT PEAK

CAPACITY PER DAY

High volume