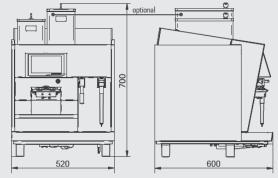

## KEY STATISTICS

**Product:** Coffee. Tea. Steam

**Power (watts):** 6200 single phase

7500 three phase

Milk: Steam wand

Product code: 6483