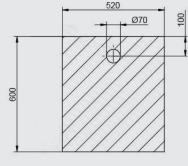

## RECOMMENDED PRODUCTS

Cleaning Tablets CTS Barista Pack

**Product code:** CLESCH0102 Product code: SERUCC0301

Hole is required through the counter