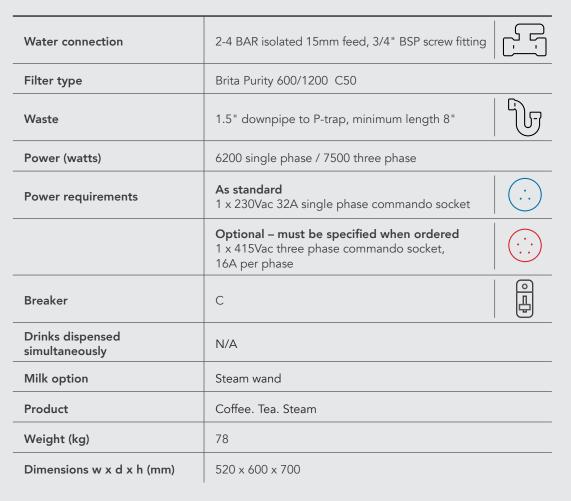

## KEY STATISTICS

**Product:** Coffee. Tea. Steam

**Power (watts):** 6200 single phase

7500 three phase

Milk: Steam wand

Product code: 6483