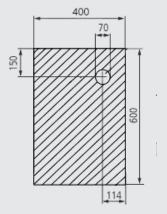

## RECOMMENDED PRODUCTS

B&W4C Quarterly Cleaning Kit Product code: CLESCH0593

| Water connection                | 2-4 BAR isolated 15mm feed, 3/4" BSP screw fitting |
|---------------------------------|----------------------------------------------------|
| Filter type                     | Brita Purity 600/1200 C50                          |
| Waste                           | 1.5" downpipe to P-trap, minimum length 8"         |
| Power (watts)                   | 2800                                               |
| Power requirements              | 1 x 230Vac 13A standard 3-pin socket               |
| Breaker                         | B                                                  |
| Drinks dispensed simultaneously | N/A                                                |
| Milk option                     | Auto                                               |
| Product                         | Coffee. Tea. Milk                                  |
| Weight (kg)                     | 56                                                 |
| Dimensions w x d x h (mm)       | 400 x 600 x 650                                    |

Hole is required through the counter