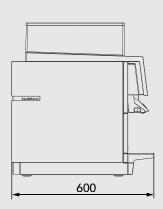

## RECOMMENDED PRODUCTS

B&W4C Quarterly Cleaning Kit Product code: CLESCH0593

| Water connection                | 2-4 BAR isolated 15mm feed, 3/4" BSP screw fitting |
|---------------------------------|----------------------------------------------------|
| Filter type                     | Brita Purity 600/1200 C50                          |
| Waste                           | 1.5" downpipe to P-trap, minimum length 8"         |
| Power (watts)                   | 2800                                               |
| Power requirements              | 1 x 230Vac 13A standard 3-pin socket               |
| Breaker                         | B                                                  |
| Drinks dispensed simultaneously | N/A                                                |
| Milk option                     | Auto                                               |
| Product                         | Coffee. Tea. Milk                                  |
| Weight (kg)                     | 56                                                 |
| Dimensions w x d x h (mm)       | 400 x 600 x 650                                    |