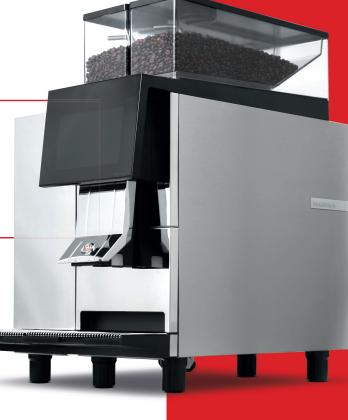

## THERMOPLAN B&W4 COMPACT CTM1 + RS\*

Outstanding coffee quality at the touch of a button. Compact Swiss made modularity.

- Compact in size without compromise the Black&White 4c is the world's most compact bean-to-cup machine at this level of performance 154mm slimmer than its nearest competitor. It's simple to use, delivers consistently exceptional coffee, all while having a footprint the size of an A4 piece of paper.
- Clever modularity all functions are set up in two front-end exchangeable modules. Maintenance work is performed exclusively on these, minimising downtime and engineer time on site.
- Barista-level micro-foam an exceptional espresso deserves consistent, stable and perfectly textured milk. It's guaranteed thanks to adjustable micro-foam settings. The patented milk technology delivers without the requirement for an annual Pressure Vessel Inspection.
- Key features built in fridge, 13amp power supply, no Pressure Vessel Inspection required, made in Switzerland, automated cleaning process and exchangeable module system.

## KEY STATISTICS

**Product:** Coffee. Tea. Milk

Power (watts): 2800

Milk: Auto

Product code: 9963

\*Image shown is a dual hopper.