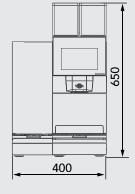

## RECOMMENDED PRODUCTS

B&W4C Quarterly Cleaning Kit Product code: CLESCH0593

| Water connection                | 2-4 BAR isolated 15mm feed, 3/4" BSP screw fitting |
|---------------------------------|----------------------------------------------------|
| Filter type                     | Brita Purity 600/1200 C50                          |
| Waste                           | 1.5" downpipe to P-trap, minimum length 8"         |
| Power (watts)                   | 2800                                               |
| Power requirements              | 1 x 230Vac 13A standard 3-pin socket               |
| Breaker                         | B                                                  |
| Drinks dispensed simultaneously | N/A                                                |
| Milk option                     | Auto                                               |
| Product                         | Coffee. Tea. Milk                                  |
| Weight (kg)                     | 56                                                 |
| Dimensions w x d x h (mm)       | 400 x 600 x 650                                    |