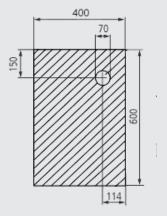

e                           | 1.5" downpipe to P-trap, minimum length 8"         |
| Power (watts)                   | 2800                                               |
| Power requirements              | 1 x 230Vac 13A standard 3-pin socket               |
| Breaker                         | B                                                  |
| Drinks dispensed simultaneously | N/A                                                |
| Milk option                     | Auto                                               |
| Product                         | Coffee. Tea. Milk                                  |
| Weight (kg)                     | 56                                                 |
| Dimensions w x d x h (mm)       | 400 x 600 x 650                                    |







Hole is required through the counter