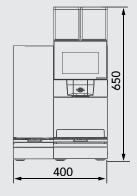

## RECOMMENDED PRODUCTS

B&W4C Quarterly Cleaning Kit Product code: CLESCH0593

| Water connection                | 2-4 BAR isolated 15mm feed, 3/4" BSP screw fitting |
|---------------------------------|----------------------------------------------------|
| Filter type                     | Brita Purity 600/1200 C50                          |
| Waste                           | 1.5" downpipe to P-trap, minimum length 8"         |
| Power (watts)                   | 2800                                               |
| Power requirements              | 1 x 230Vac 13A standard 3-pin socket               |
| Breaker                         | B                                                  |
| Drinks dispensed simultaneously | N/A                                                |
| Milk option                     | Auto                                               |
| Product                         | Coffee. Tea. Milk                                  |
| Weight (kg)                     | 56                                                 |
| Dimensions w x d x h (mm)       | 400 x 600 x 650                                    |