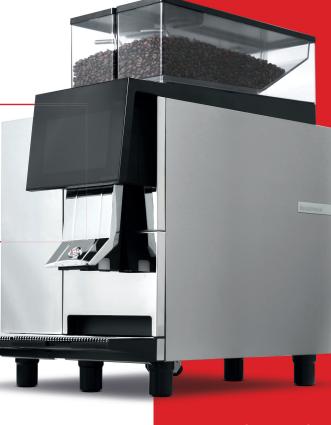

## THERMOPLAN B&W4 COMPACT CTM2 + RS

Outstanding coffee quality at the touch of a button. Compact Swiss made modularity.

- Compact in size without compromise the Black&White 4c is the world's most compact bean-to-cup machine at this level of performance 154mm slimmer than its nearest competitor. It's simple to use, delivers consistently exceptional coffee, all while having a footprint the size of an A4 piece of paper.
- Clever modularity all functions are set up in two front-end exchangeable modules. Maintenance work is performed exclusively on these, minimising downtime and engineer time on site.
- Barista-level micro-foam an exceptional espresso deserves consistent, stable and perfectly textured milk. It's guaranteed thanks to adjustable micro-foam settings. The patented milk technology delivers without the requirement for an annual Pressure Vessel Inspection.
- Key features built in fridge, 13amp power supply, Pressure Vessel Inspection not required, made in Switzerland, automated cleaning process and exchangeable module system.