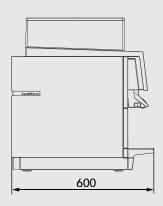

## RECOMMENDED PRODUCTS

B&W4C Quarterly Cleaning Kit Product code: CLESCH0593

| Water connection                | 2-4 BAR isolated 15mm feed, 3/4" BSP screw fitting |
|---------------------------------|----------------------------------------------------|
| Filter type                     | Brita Purity 600/1200 C50                          |
| Waste                           | 1.5" downpipe to P-trap, minimum length 8"         |
| Power (watts)                   | 2800                                               |
| Power requirements              | 1 x 230Vac 13A standard 3-pin socket               |
| Breaker                         | B                                                  |
| Drinks dispensed simultaneously | N/A                                                |
| Milk option                     | Auto                                               |
| Product                         | Coffee. Tea. Milk                                  |
| Weight (kg)                     | 56                                                 |
| Dimensions w x d x h (mm)       | 400 x 600 x 650                                    |