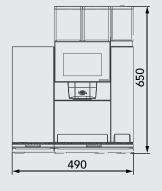

## RECOMMENDED PRODUCTS

B&W4C Quarterly Cleaning Kit Product code: CLESCH0593

| Water connection                | 2-4 BAR isolated 15mm feed, 3/4" BSP screw fitting |
|---------------------------------|----------------------------------------------------|
| Filter type                     | Brita Purity 600/1200 C50                          |
| Waste                           | 1.5" downpipe to P-trap, minimum length 8"         |
| Power (watts)                   | 2800                                               |
| Power requirements              | 1 x 230Vac 13A standard 3-pin socket               |
| Breaker                         | B                                                  |
| Drinks dispensed simultaneously | N/A                                                |
| Milk option                     | Auto                                               |
| Product                         | Coffee. Tea. Milk. Chocolate                       |
| Weight (kg)                     | 68                                                 |
| Dimensions w x d x h (mm)       | 490 x 600 x 650                                    |