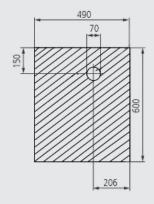

e                           | 1.5" downpipe to P-trap, minimum length 8"         |
| Power (watts)                   | 2800                                               |
| Power requirements              | 1 x 230Vac 13A standard 3-pin socket               |
| Breaker                         | B                                                  |
| Drinks dispensed simultaneously | N/A                                                |
| Milk option                     | Auto                                               |
| Product                         | Coffee. Tea. Milk. Chocolate                       |
| Weight (kg)                     | 68                                                 |
| Dimensions w x d x h (mm)       | 490 x 600 x 650                                    |







Hole is required through the counter