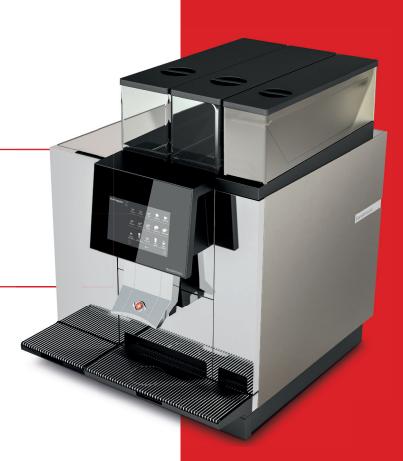

## THERMOPLAN B&W4 COMPACT CTMP2 + RS

Outstanding coffee quality at the touch of a button. Compact Swiss made modularity.

- Compact in size without compromise the Black&White
   4c is the world's most compact bean-to-cup machine
   at this level of performance 154mm slimmer than
   its nearest competitor. It's simple to use, delivers
   consistently exceptional coffee, all while having a
   footprint the size of an A4 piece of paper.
- Clever modularity all functions are set up in two front-end exchangeable modules. Maintenance work is performed exclusively on these, minimising downtime and engineer time on site.
- Barista-level micro-foam an exceptional espresso deserves consistent, stable and perfectly textured milk. It's guaranteed thanks to adjustable micro-foam settings. The patented milk technology delivers without the requirement for an annual Pressure Vessel Inspection.
- Key features built in fridge, 13amp power supply,
  Pressure Vessel Inspection not required, made in
  Switzerland, automated cleaning process, exchangeable
  module system and low noise.
- Menu expansion with the ability to display 30 products on its 7" touch screen and the additional hot chocolate module, create a new range of drinks at the touch of a button.

## THERMOPLAN B&W4 COMPACT CTMP2 + RS

Outstanding coffee quality at the touch of a button. Compact Swiss made modularity.

CAPACITY AT PEAK

CAPACITY PER DAY