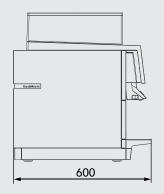

## RECOMMENDED PRODUCTS

B&W4C Quarterly Cleaning Kit Product code: CLESCH0593

| Water connection                | 2-4 BAR isolated 15mm feed, 3/4" BSP screw fitting |
|---------------------------------|----------------------------------------------------|
| Filter type                     | Brita Purity 600/1200 C50                          |
| Waste                           | 1.5" downpipe to P-trap, minimum length 8"         |
| Power (watts)                   | 2800                                               |
| Power requirements              | 1 x 230Vac 13A standard 3-pin socket               |
| Breaker                         | B                                                  |
| Drinks dispensed simultaneously | N/A                                                |
| Milk option                     | Auto                                               |
| Product                         | Coffee. Tea. Milk. Chocolate                       |
| Weight (kg)                     | 68                                                 |
| Dimensions w x d x h (mm)       | 490 x 600 x 650                                    |