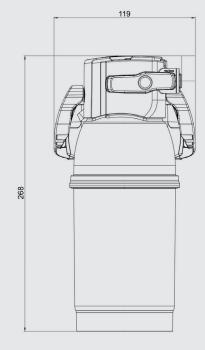

## BRITA C50 FILTER (SCOTLAND)

Our partner for better water. Soft water filtration.

| Weight (kg)               | 1.5             |
|---------------------------|-----------------|
| Dimensions w x d x h (mm) | 119 x 108 x 268 |