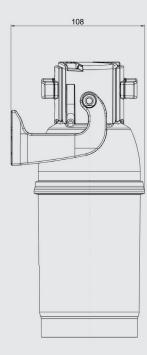

## BRITA C50 FILTER (SCOTLAND)

Our partner for better water. Soft water filtration.

| Weight (kg)               | 1.5             |
|---------------------------|-----------------|
| Dimensions w x d x h (mm) | 119 x 108 x 268 |