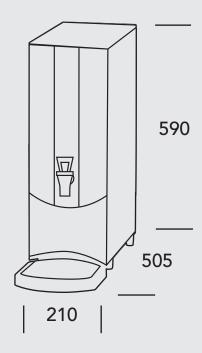

## marco 🔾

MARCO ECO T10 BOILER (TAP)

Pouring perfection. The coffee machine sidekick.

| Water connection          | 1-4 BAR Isolated 15mm feed, 3/4" BSP screw fitting |
|---------------------------|----------------------------------------------------|
| Filter type               | Brita Purity 600/1200 C50                          |
| Waste                     | Not required                                       |
| Power (watts)             | 2800                                               |
| Power requirements        | 1 x 230Vac 13A standard 3-pin socket               |
| Breaker                   | В                                                  |
| Weight (kg)               | 12.5                                               |
| Dimensions w x d x h (mm) | 210 x 505 x 590                                    |