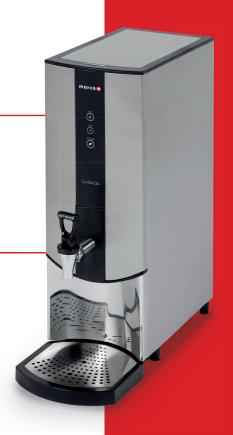

## marco 🔾

## MARCO ECO T10 BOILER (TAP)

Pouring perfection.
The coffee machine sidekick.

- Unrivalled efficiency not only is the Marco Tap Boiler one of the market's most efficient atmospheric water delivery systems, it boasts best-in-class energy efficiency.
- Water, however much you need the boiler's compact footprint and constant supply means it can supplement your coffee offer and fit seamlessly on-counter.
- Quality, litre after litre when a boiler's this easy to use, descale and service, it's no surprise it delivers consistent quality.
- Key features plumbed into mains supply and made with over 95% recyclable materials.

## KEY STATISTICS

Immediate draw off (litres): 10

Output per hour (litres): 28

Product code: 6889