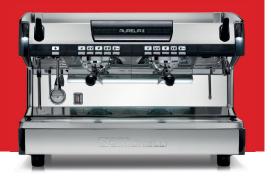

dium volume



CAPACITY PER DAY

| Burr size (mm)             | 75                                   |
|----------------------------|--------------------------------------|
| Burr material              | Stainless Steel                      |
| Grinding capacity per day  | 5kg                                  |
| Grinding capacity per hour | 1.8kg                                |
| Power (watts)              | 575                                  |
| Power requirements         | 1 x 230Vac 13A standard 3-pin socket |
| Breaker                    | B                                    |
| Weight (kg)                | 15                                   |
| Dimensions w x d x h (mm)  | 215 x 290 x 605                      |

#### **RECOMMENDED PRODUCTS**

Aurelia II **Product code:** 5925





290

212