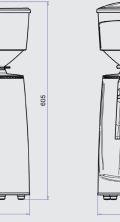

### CAPACITY AT PEAK

Medium volume

CAPACITY PER DAY

| Burr size (mm)             | 75                                   |
|----------------------------|--------------------------------------|
| Burr material              | Stainless Steel                      |
| Grinding capacity per day  | 5kg                                  |
| Grinding capacity per hour | 1.8kg                                |
| Power (watts)              | 575                                  |
| Power requirements         | 1 x 230Vac 13A standard 3-pin socket |
| Breaker                    | B                                    |
| Weight (kg)                | 15                                   |
| Dimensions w x d x h (mm)  | 215 x 290 x 605                      |