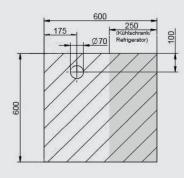

## RECOMMENDED PRODUCTS

**Quarterly Cleaning Pack** Product code: CLESCH0591

| Water connection                | 2-4 BAR isolated 15mm feed, 3/4" BSP screw fitting |
|---------------------------------|----------------------------------------------------|
| Filter type                     | Brita Purity 600/1200 C50                          |
| Waste                           | 1.5" downpipe to P-trap, minimum length 8"         |
| Power (watts)                   | 2900                                               |
| Power requirements              | 2 x 230Vac 13A standard 3-pin sockets              |
| Breaker                         | B                                                  |
| Drinks dispensed simultaneously | N/A                                                |
| Milk option                     | Auto                                               |
| Product                         | Coffee. Tea. Milk                                  |
| Weight (kg)                     | 77.5                                               |
| Dimensions w x d x h (mm)       | 600 x 600 x 700                                    |

Hole is required through the counter