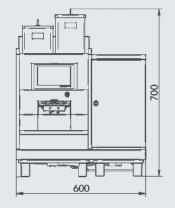

## RECOMMENDED PRODUCTS

**Quarterly Cleaning Pack** Product code: CLESCH0591

| Water connection                | 2-4 BAR isolated 15mm feed, 3/4" BSP screw fitting |
|---------------------------------|----------------------------------------------------|
| Filter type                     | Brita Purity 600/1200 C50                          |
| Waste                           | 1.5" downpipe to P-trap, minimum length 8"         |
| Power (watts)                   | 2900                                               |
| Power requirements              | 2 x 230Vac 13A standard 3-pin sockets              |
| Breaker                         | B                                                  |
| Drinks dispensed simultaneously | N/A                                                |
| Milk option                     | Auto                                               |
| Product                         | Coffee. Tea. Milk                                  |
| Weight (kg)                     | 77.5                                               |
| Dimensions w x d x h (mm)       | 600 x 600 x 700                                    |