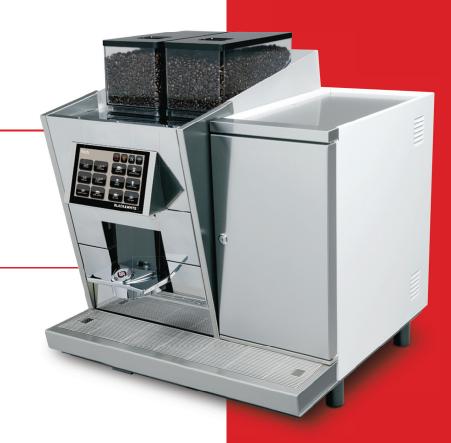

## THERMOPLAN B&W3 CTM2 + RS

Quality at the touch of a button.

World-class milk. Swiss made modularity.

- Made to last the Black&White 3 is built to last durable aluminium grinders, ceramic burrs and a solid stainless steel chassis deliver durability and reliability. Clever modularity also allows front-end module access, minimising down time.
- Versatile and customisable a wide range of popular drinks and a customisable LED colour touch screen means the B&W3 can help you deliver the complete coffee offer.
- Quality drinks every time patented milk technology and the finest quality components guarantee that every B&W coffee will be as incredible as the last. This unique milk system prepares creamy, firm and consistent milk foam without the requirement for an annual Pressure Vessel Inspection.
- Key features built-in 6 litre fridge, automated cleaning, 13amp power supply, Pressure Vessel Inspection not required and exchangeable modular design.

## KEY STATISTICS

**Product:** Coffee. Tea. Milk

Power (watts): 2900

Milk: Auto

Product code: 8558

THERMOPLAN B & W 3 C T M 2 + R S

Quality at the touch of a button. World-class milk. Swiss made modularity.