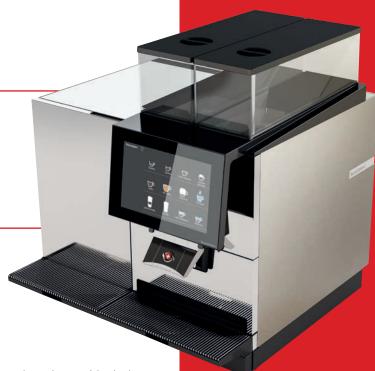

# THERMOPLAN B&W4 CTM2 + RL

## Precision. Performance. Power

#### FEATURES + BENEFITS

- Fast, consistent coffee preparation Up to 28%\*
   capacity improvement and drink dispense speed with
   ThermoCycle™ technology, whilst maintaining coffee
   quality and consistency. Clever configuration also
   promotes multiple machine combinations to maximise
   counter space and boost capacity.
- ThermoShot™ intelligent espresso B&W4 boasts the smartest super-automatic espresso extraction ever developed. Self-calibrating the B&W4 measures core variables and micro-adjusts for unrivalled consistency and exceptional flavour profiles.
- ThermoFoam<sup>TM</sup> superior milk foam Thermoplan's new steam-based system monitors milk texture and temperature. The original micro foam innovators.
- ThermoProof™ temperature stability Teflon and Peek material insulators prevents heat loss and keeps coffee temperature stable resulting in consistent extraction.

- Maintenance made easy Instantly exchangeable dual modules and plug + play ThermoLinks™ connectors enable a smooth, fast, and flawless transition, supporting up to 30%\*/\*\* reduction in downtime.
- ThermoConnect™ 2-way remote access platform that provides you with a comprehensive estate overview and real-time performance analysis. Managed by UCC's Telemetry Hub ThermoConnect™ supports proactive maintenance and increases coffee availability.
- Key features 10" touchscreen with icon and screensaver customisation - Infinite menu and drink batching options - Auto-adjustable spout for focused preparation – 24%\* saving on water and energy use – 37%\* improvement in cleaning cycle timings. Made in Switzerland.
  - \* Compared to B&W3 models