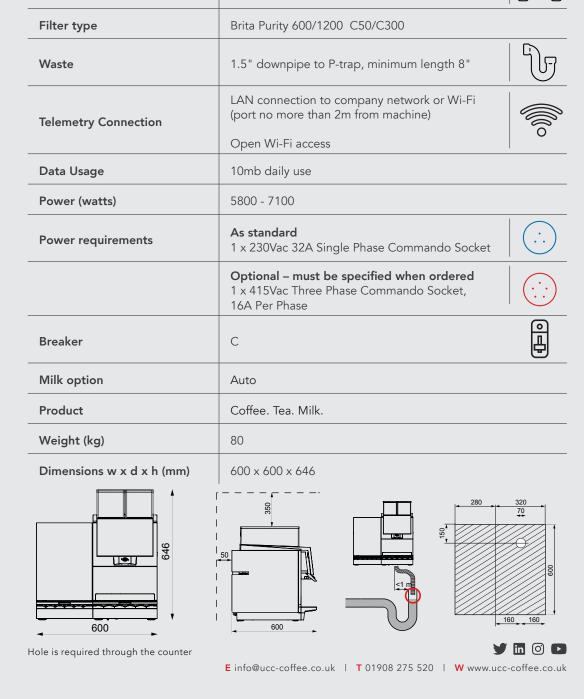

#### KEY STATISTICS

**Product:** Coffee. Tea. Milk.

**Power (watts):** 5800 - 7100

Milk: Auto

Product code: 10107

<sup>\*\*</sup> Preventative maintenance only

#### RECOMMENDED PRODUCTS

B&W4 Quarterly Cleaning Kit **Product code:** CLESCH0593

Water connection

2-4 BAR isolated 15mm feed, 3/4" BSP screw fitting