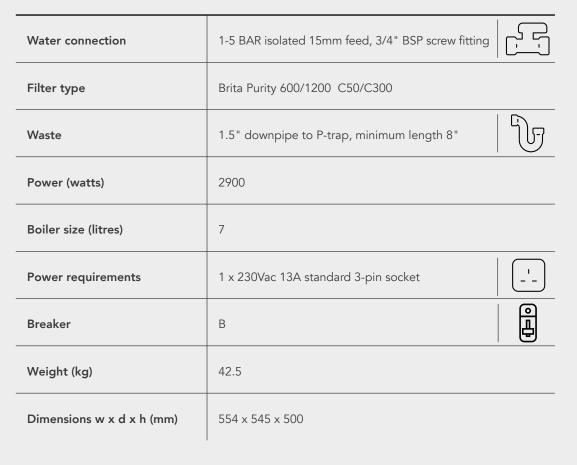

## KEY STATISTICS

Number of groups: 2

Power (watts): 2900

Boiler size (litres): 7

Product code: 10182

<sup>\*</sup> Appia II vs Appia Life Lifecycle Assessment