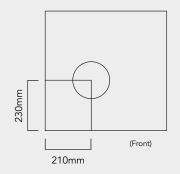

signed groups to ensure minimal disruption.
   Additional optional features also available.
- Energy efficiency: Improved insulation thanks to Drytex®
   Thermical technology wrapped around the boiler. 13% less energy consumption and 20% overall reduction in energy consumption and environmental impact than previous model\*.



## KEY STATISTICS

Number of groups: 2

Power (watts): 2900

Boiler size (litres): 7

Product code: 10182



<sup>\*</sup> Appia II vs Appia Life Lifecycle Assessment



# NUOVA SIMONELLI APPIA LIFE 2 GROUP COMPACT

Proven technology, re-imagined with new design. From the Italian-espresso experts.

#### CAPACITY AT PEAK



CAPACITY PER DAY



Low volume

### RECOMMENDED PRODUCTS

Nuova Simonelli MDXS Product code: 10031

**COFFEEWORKS Barista Pack** 







554mm





Hole is required through the counter











545mm