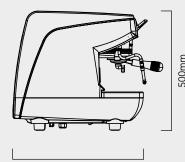

## FEATURES + BENEFITS

- Proven performance, new generation: designed for consistent, exceptional coffee. Appia Life features the same proven technology as previous Appia models with new, improved features. Includes built in volumetric dosing, push & pull levers, soft-touch portafilter, adjustable steel steam wand, wide-work surface, water level indicator and dual scale pressure gauge.
- Reliable performance, maximum quality: dependable and consistent quality coffee. Solid build quality and reliable performance. Features include Soft Infusion System (SIS), which gently pre-wets the coffee cake for a gentle, even extraction resulting in maximum flavour. Made from durable and sustainable materials.
- Less machine, more engagement: Appia Life features a 30mm lower profile than its previous model for increased customer interaction. Its cup warmer is aligned to the top of machine for easier reach and speed.