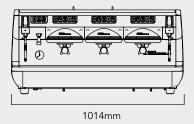

## KEY STATISTICS

Number of groups: 3

Power (watts): 5200

**Boiler size (litres):** 15

Product code: 10168

<sup>\*</sup> Appia II vs Appia Life Lifecycle Assessment