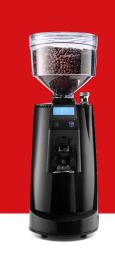

## RECOMMENDED PRODUCTS

Nuova Simonelli MDJ Product code: 10076

**COFFEEWORKS Barista Pack** 

Hole is required through the counter