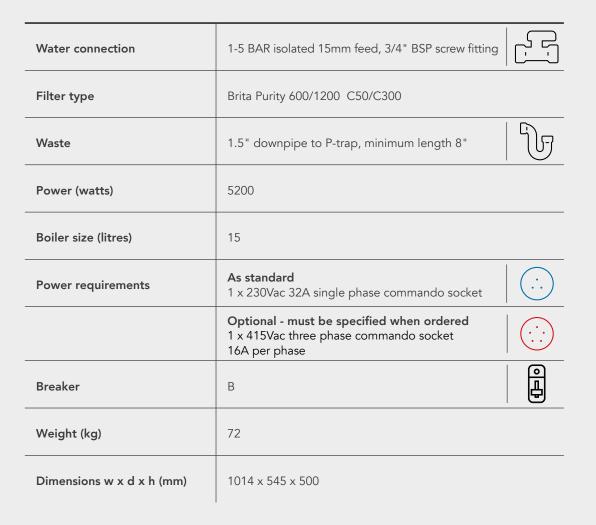

## KEY STATISTICS

Number of groups: 3

Power (watts): 5200

**Boiler size (litres):** 15

Product code: 10168

<sup>\*</sup> Appia II vs Appia Life Lifecycle Assessment