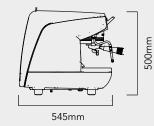

## KEY STATISTICS

Number of groups: 3

Power (watts): 5200

**Boiler size (litres):** 15

Product code: 10168

<sup>\*</sup> Appia II vs Appia Life Lifecycle Assessment