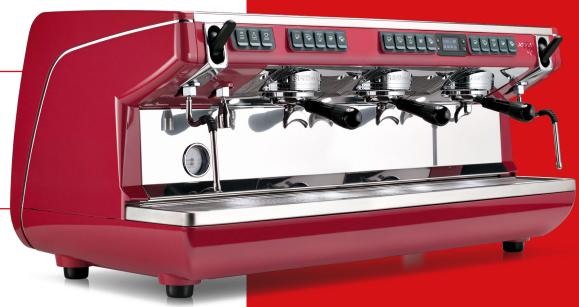

# NUOVA SIMONELLI APPIA LIFE XT 3 GROUP

Proven technology, re-imagined with new design. From the Italian-espresso experts.

\* Standard stock colour - black

## FEATURES + BENEFITS

- Proven performance, new generation: designed for consistent, exceptional coffee. Appia Life features the same proven technology as previous Appia models with new, improved features. Includes built in volumetric dosing, push & pull levers, soft-touch portafilter, adjustable steel steam wand, wide-work surface, water level indicator and dual scale pressure gauge.
- Reliable performance, maximum quality: dependable and consistent quality coffee. Solid build quality and reliable performance. Features include Soft Infusion System (SIS), which gently pre-wets the coffee cake for a gentle, even extraction resulting in maximum flavour. Made from durable and sustainable materials.
- Less machine, more engagement: Appia Life features a 30mm lower profile than its previous model for increased customer interaction. Its cup warmer is aligned to the top of machine for easier reach and speed.

- New barista-friendly design: designed for simplicity of use. The XT version includes a digital display providing a more controlled barista experience showing the most important data about dose, programming, counters, cleaning, machine settings and shot times. In addition, LED lights illuminate the work area and cool touch steam wands give a barista more comfort than ever. All in a sleek look with chrome panels.
- Smart and simple: unique features keep things simple.
   Automatic cleaning function, easy maintenance with adjustable nozzle, new side opening system and redesigned groups to ensure minimal disruption.
- Energy efficiency: Improved insulation thanks to Drytex®
   Thermical technology wrapped around the boiler. 13% less energy consumption and 20% overall reduction in energy consumption and environmental impact than previous model\*.