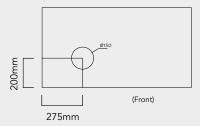

## RECOMMENDED PRODUCTS

Nuova Simonelli MDJ Product code: 10076

**COFFEEWORKS Barista Pack** 

Hole is required through the counter