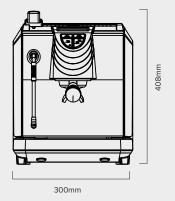

#### RECOMMENDED PRODUCTS

Nuova Simonelli MDH Product code: 10192

| Water connection          | This machine is tank fill, we recommend to always use filtered water. |
|---------------------------|-----------------------------------------------------------------------|
| Waste                     | No mains waste is required for the drip tray                          |
| Power (watts)             | 1200                                                                  |
| Boiler size (litres)      | 2                                                                     |
| Power requirements        | 1 x 230Vac 13A standard 3-pin socket                                  |
| Breaker                   | B   P                                                                 |
| Weight (kg)               | 13                                                                    |
| Dimensions w x d x h (mm) | 300 x 400 x 408                                                       |