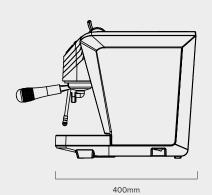

#### RECOMMENDED PRODUCTS

Nuova Simonelli MDH Product code: 10192

| Water connection          | This machine is tank fill, we recommend to always use filtered water. |
|---------------------------|-----------------------------------------------------------------------|
| Waste                     | No mains waste is required for the drip tray                          |
| Power (watts)             | 1200                                                                  |
| Boiler size (litres)      | 2                                                                     |
| Power requirements        | 1 x 230Vac 13A standard 3-pin socket                                  |
| Breaker                   | B   P                                                                 |
| Weight (kg)               | 13                                                                    |
| Dimensions w x d x h (mm) | 300 x 400 x 408                                                       |