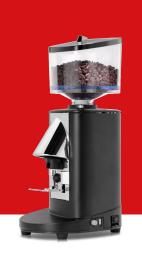

#### RECOMMENDED PRODUCTS

Nuova Simonelli MDH Product code: 10192

| Water connection          | This machine is tank fill, we recommend to always use filtered water. |
|---------------------------|-----------------------------------------------------------------------|
| Waste                     | No mains waste is required for the drip tray                          |
| Power (watts)             | 1200                                                                  |
| Boiler size (litres)      | 2                                                                     |
| Power requirements        | 1 x 230Vac 13A standard 3-pin socket                                  |
| Breaker                   | B   P                                                                 |
| Weight (kg)               | 13                                                                    |
| Dimensions w x d x h (mm) | 300 x 400 x 408                                                       |