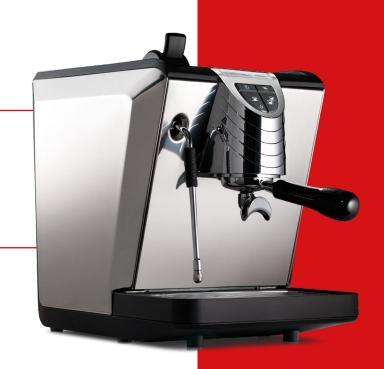

# NUOVA SIMONELLI OSCAR II 1 GROUP

Minimum machine. Maximum performance.

## FEATURES + BENEFITS

- Oscar II is a high-performance machine, with professional components such as the 58mm portafilter, the temperature compensated group and the high productivity steam wand.
  Technical and ergonomic features such as with the push and pull steam lever and the soft-touch backlit control panel, makes it simple and easy to use.
- This model includes the 'Professional Pack' which adds an Over Pressure Vale (OPV) and a pressure stat for the best possible espresso extraction.
- Just 32 cm wide and thanks to the stainless-steel body, Oscar II is suitable for all small spaces, in a kitchen, a coffee corner, an office or a Bed & Breakfast to guarantee high-quality coffee. Oscar II is supplied with an internal water tank which makes it a convenient plug-and-play machine.

- The dispenser group is thermal compensated and enables consistent and high-quality extractions. The timed programming guarantees consistent results.
- The temperature stability of Oscar II is obtained by the system that features heat exchangers inside the boiler. This also provides a high steam capacity for making quality micro foam.
- Key features Commercial grade components, 58mm portafilter, upgraded professional pack, compact footprint and low profile to fit under kitchen cupboards or small serving areas.