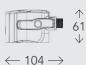

## BRITA PURITY C FILTER HEAD

Our partner for better water. Coffee is 98% water – get it right.

| Weight (kg)           | 170g     |
|-----------------------|----------|
| Dimensions h x w (mm) | 61 x 104 |