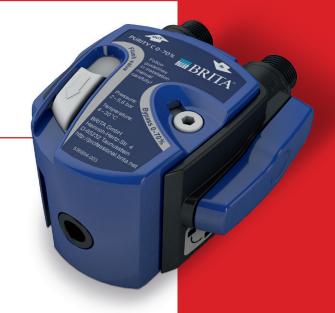

## BRITA PURITY C FILTER HEAD

Our partner for better water. Coffee is 98% water – get it right.

## FEATURES + BENEFITS

- One filter system for all applications: Guarantees an optimum water quality for every application including coffee and espresso machines, vending machines, combo ovens, conventional ovens and coolers.
- Simple to handle: Rapid change system and innovative locking handle for reliable adjustment.
   Water inlet and outlet on one filter side for spacesaving installation. Integrated flush and bleed valve and simple pre rinsing and bleeding.
- Environmental protection: Since 1992 all parts of BRITA cartridges can be completely reprocessed so that the materials can be recycled.