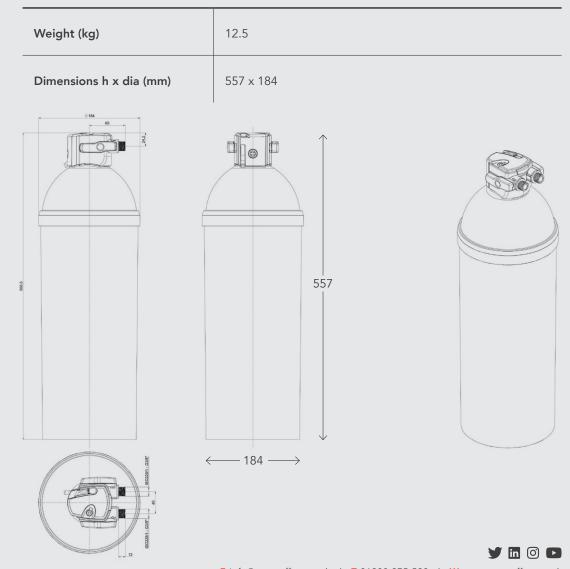

   also in bypass water – for optimum coffee quality, and all BRITA cartridges fully recyclable.

Filter head sold separately. Purity 0-70% filter head 1013637 for use with C500 and C1100 filter. **Product Code:** 8194