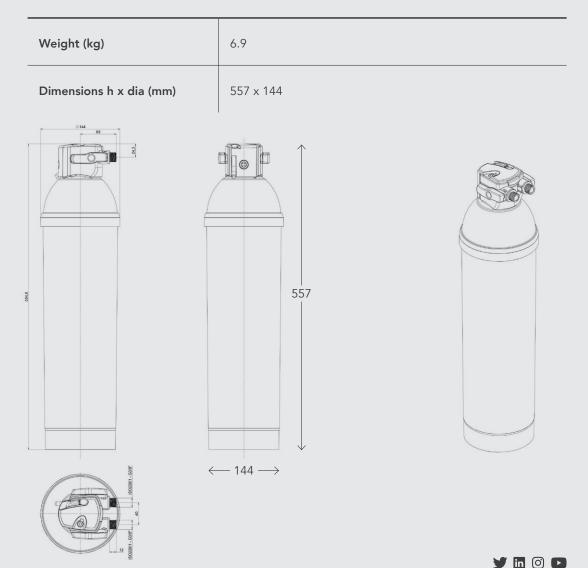

   also in bypass water – for optimum coffee quality, and all BRITA cartridges fully recyclable.

Filter head sold separately. Purity 0-70% filter head 1013637 for use with C500 and C1100 filter. **Product Code:** 8194

Product Code: 8210