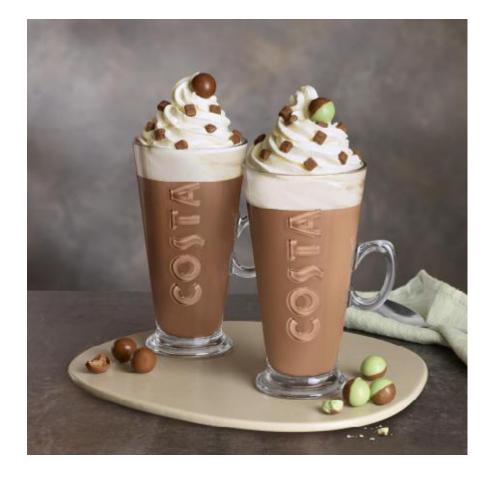

| Aero Mint Hot Chocolate    | £3.95, medium |  |  |  |
|----------------------------|---------------|--|--|--|
| Aero Caramel Hot Chocolate | £3.95, medium |  |  |  |
| Energiser Vanilla Latte    | £3.60, medium |  |  |  |