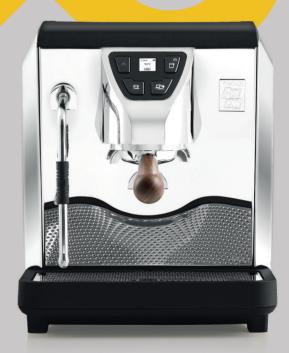

## OSCAR MOOD

The contemporary coffee machine that designs your environment

KEY STATISTICS

Power (watts): 1200 Weight (kg): 13

COLLABORATIVE. COMMITTED. COMMERCIAL.

UCC20574 Oscar Mood A5\_AW\_DJB.indd 1 17/08/2022 12:23

## The global espresso standard fluid and harmonious workflow

- A high-performance, stylish machine, with technical and ergonomic features such as the push and pull steam lever and soft-touch backlit control panel
- Effective PID system for electronic control of the desired temperature and bypass system that adjusts the pump pressure to the desired level
- Features Simonelli's "Cool Touch" steam wand, which includes a protective coating to prevent scalding.
- Compact size, low weight and reduced ignition times
- Professional filter holder with wooden handle, four color schemes (black, guacamole, taupe and red), and a micro-perforated stainless-steel grid.