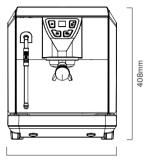

Capacity at peak (Low capacity)
Capacity per day (Low capacity)

SPECIFICATIONS

| Water connection          | Extractable tank or direct connection to water         |
|---------------------------|--------------------------------------------------------|
| Filter type               | Non-plumbed - no filter.<br>Plumbed - C50 Brita Filter |
| Power (watts)             | 1200                                                   |
| Power requirements        | 13Amp                                                  |
| Weight (kg)               | 13                                                     |
| Dimensions w x d x h (mm) | 300 x 400 x 408                                        |

300mm

400mm