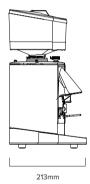

#### SPECIFICATIONS

| Burr size (mm)            | 50                                      |
|---------------------------|-----------------------------------------|
|                           | 50                                      |
| Burr material             | Stainless Steel                         |
| Grinding capacity per day | 1kg                                     |
| Power (watts)             | 260                                     |
| Power requirements        | 1 x 230Vac 13A standard<br>3-pin socket |
| Breaker                   | В                                       |
| Weight (kg)               | 15                                      |
| Dimensions w x d x h (mm) | 156 x 213 x 380                         |

156mm

COLLABORATIVE. COMMITTED. COMMERCIAL.