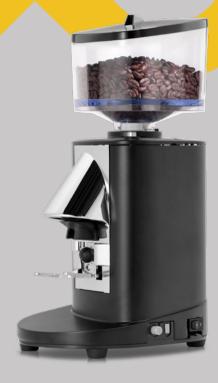

# Simonelli MDH GRINDER

Small outside. Big inside

KEY STATISTICS

Power (watts): 260

Grind burr size (mm):: 50

Grind burr material: Stainless Steel

Recommended capacity per day: 1kg

**COLLABORATIVE. COMMITTED. COMMERCIAL.** 

### Small outside. Big inside

- Your silent solution sound-proofing technology is no longer just for the most high-end grinders. Development work by Nuova Simonelli has enabled the creation of the 'Silent-block' system on the body of the grinder which reduces noise. The "Silent-block" technology eliminates vibrations.
- MDH is equipped with a strong motor that guarantees powerful and uniform grinding. Its flat 50 mm steel alloy burrs provide high performance, consistently.
- MDH features a micrometric grinding adjustment system that guarantees maximum flexibility and greater precision. The aluminium body, with a load bearing structure, is robust and reliable.
- The compact 500g hopper means you can fit this grinder under almost any home kitchen counter.
- **Key features:** micrometric grind adjustment, por tafilter hook, clear bean hopper, aluminium body.