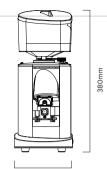

#### SPECIFICATIONS

| Burr size (mm)            | 50                                      |
|---------------------------|-----------------------------------------|
|                           | 50                                      |
| Burr material             | Stainless Steel                         |
| Grinding capacity per day | 1kg                                     |
| Power (watts)             | 260                                     |
| Power requirements        | 1 x 230Vac 13A standard<br>3-pin socket |
| Breaker                   | В                                       |
| Weight (kg)               | 15                                      |
| Dimensions w x d x h (mm) | 156 x 213 x 380                         |