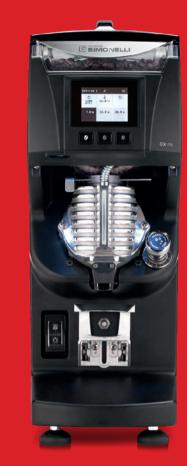

# GX85 GRINDER - FIXED SPEED

Global espresso standard professional on demand coffee grinder

### FEATURES + BENEFITS

- GX is the professional on demand coffee grinder that guarantees high productivity and consistency while reducing waste and offering coffee chains and coffee shops consistent quality after set-up.
- The GX 85 is temporized with fixed speed and 85mm burrs.
- Guarantees a good hourly production rate.

- The particular propeller positioned on top of the burrs ensures constant coffee pressure, guaranteeing maximum consistency.
- A perfect match for the Nuova Simonelli Aurelia Wave UX.

Product code: 10430