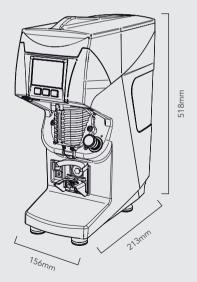

## KEY STATISTICS

Version: Fixed speed

Burr size (mm): 85

**Power:** 750W (115V) / 650W (230V)

| Hopper Capacity: 2kg

#### **RECOMMENDED PRODUCTS**

Aurelia Wave UX 2 Group **Product code:** 10422

| Version                   | Fixed speed               |
|---------------------------|---------------------------|
| Burr size (mm)            | 85                        |
| Power                     | 750W (115V) / 650W (230V) |
| Frequency (Hz)            | 50/60                     |
| Hopper Capacity (kg)      | 2                         |
| Weight (kg)               | 21                        |
| Dimensions w x d x h (mm) | 202 x 416 x 518           |